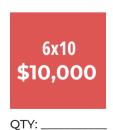

## **□ STANDARD SPACE**

Choose between a 48" round table or a 6'x30' rectangular table with white draping and 2 chairs.